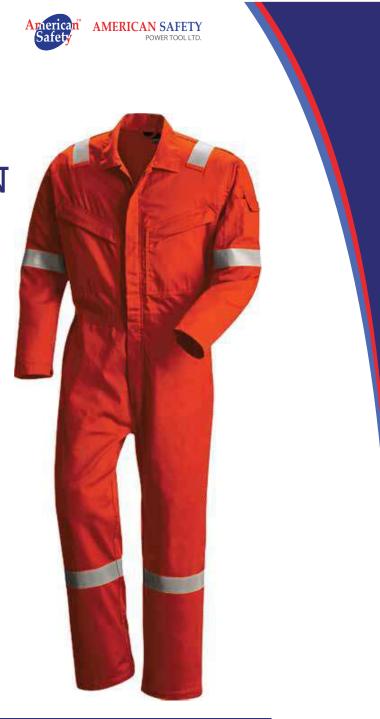

## P1212

Colors: Colors: Colors: Colors: Colors: Colors: Colors: Colors: Solution Specs: 65/35 PolyCotton Weight: ±240 gsm Sizes: S - M - L - XL - 2XL - 3XL - 4XL

- ✤ Buttoned Top Opeaning of the Zipper
- Double Stitched seams for Enhanced Durability
- ✤ Elasticized waistband on back.
- Double Slider Brass zipper at front.
- ✤ Plain Cuffs.
- Two Patch Pocket on Chest
- Two Patch Pocket on Back
- Two Sides Pocket
- 50mm High Quality FR Reflective Tape at Shoulder, Arms & Knee
- Double Stitched & Bartack at all main seams.