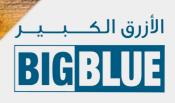

WWW.bigblue.qa

0

Email: info@bigblue.qa

Hotline: +974 3372 8945

0















## P1212

Colors: Colors: Colors: Colors: Colors: Colors: Colors: Colors: Solution Specs: 65/35 PolyCotton Weight: ±240 gsm Sizes: S - M - L - XL - 2XL - 3XL - 4XL







- ✤ Buttoned Top Opeaning of the Zipper
- Double Stitched seams for Enhanced Durability
- ✤ Elasticized waistband on back.
- Double Slider Brass zipper at front.
- ✤ Plain Cuffs.
- Two Patch Pocket on Chest
- Two Patch Pocket on Back
- Two Sides Pocket
- 50mm High Quality FR Reflective Tape at Shoulder, Arms & Knee
- Double Stitched & Bartack at all main seams.



### RBG-110 Twill Pant & Shirt



Colors: Specs: 65/35 PolyCotton Weight: ±240 gsm Sizes: S - M - L - XL - 2XL - 3XL - 4XL



OEKO-TEX®

- ✤ Brass Buttoned Closer on Collar
-