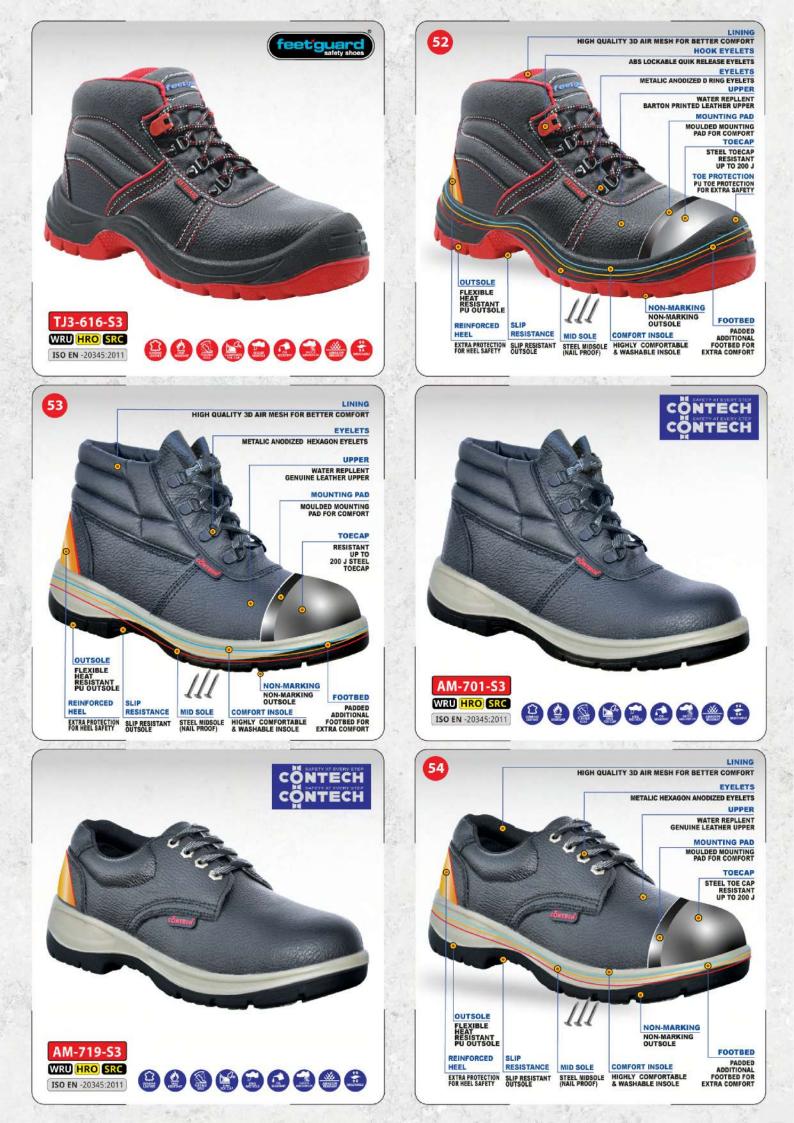

WWW.bigblue.qa

0

Email: info@bigblue.qa

Hotline: +974 3372 8945

0















## P1212

Colors: Colors: Colors: Colors: Colors: Colors: Colors: Colors: Solution Specs: 65/35 PolyCotton Weight: ±240 gsm Sizes: S - M - L - XL - 2XL - 3XL - 4XL







- ✤ Buttoned Top Opeaning of the Zipper
- Double Stitched seams for Enhanced Durability
- ✤ Elasticized waistband on back.
- Double Slider Brass zipper at front.
- ✤ Plain Cuffs.
- Two Patch Pocket on Chest
- Two Patch Pocket on Back
- Two Sides Pocket
- 50mm High Quality FR Reflective Tape at Shoulder, Arms & Knee
- Double Stitched & Bartack at all main seams.



### RBG-110 Twill Pant & Shirt



Colors: Specs: 65/35 PolyCotton Weight: ±240 gsm Sizes: S - M - L - XL - 2XL - 3XL - 4XL



OEKO-TEX®

- ✤ Brass Buttoned Closer on Collar
- Brass Buttoned Adjustable Cuff
- Plastic Zipper Front with Cover Placket
- Plas