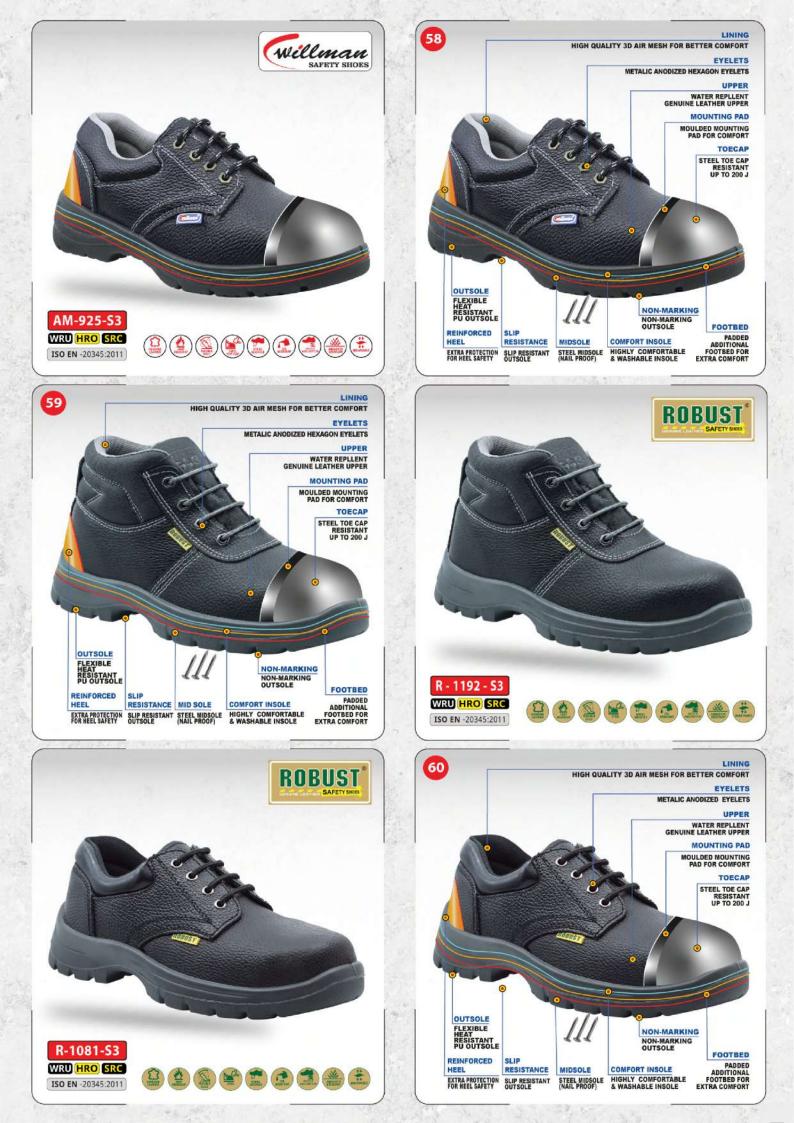

WWW.bigblue.qa

0

Email: info@bigblue.qa

Hotline: +974 3372 8945

0















## P1212

Colors: Colors: Colors: Colors: Colors: Colors: Colors: Colors: Solution Specs: 65/35 PolyCotton Weight: ±240 gsm Sizes: S - M - L - XL - 2XL - 3XL - 4XL







- ✤ Buttoned Top Opeaning of the Zipper
- Double Stitched seams for Enhanced Durability
- ✤ Elasticized waistband on back.
- Double Slider Brass zipper at front.
- ✤ Plain Cuffs.
- Two Patch Pocket on Chest
- Two Patch Pocket on Back
- Two Sides Pocket
- 50mm High Quality FR Reflective Tape at Shoulder, Arms & Knee
- Double Stitched & Bartack at all main seams.



### RBG-110 Twill Pant & Shirt



Colors: Specs: 65/35 PolyCotton Weight: ±240 gsm Sizes: S - M - L - XL - 2XL - 3XL - 4XL



OEKO-TEX®

- ✤ Brass Buttoned Closer on Collar
- Brass Buttoned Adjustable Cuff
- Plastic Zipper Front with Cover Placket
- Pl