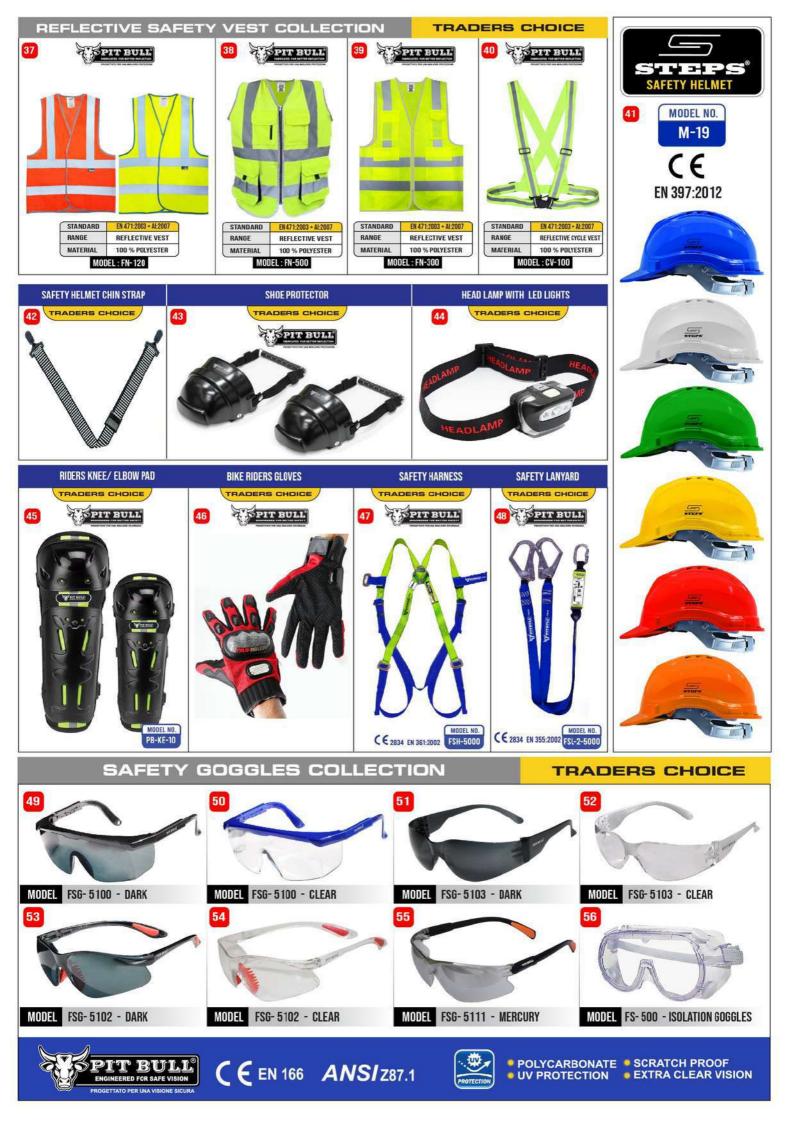

WWW.bigblue.qa

0

Email: info@bigblue.qa

Hotline: +974 3372 8945

0















## P1212

Colors: Colors: Colors: Colors: Colors: Colors: Colors: Colors: Solution Specs: 65/35 PolyCotton Weight: ±240 gsm Sizes: S - M - L - XL - 2XL - 3XL - 4XL







- ✤ Buttoned Top Opeaning of the Zipper
- Double Stitched seams for Enhanced Durability
- ✤ Elasticized waistband on back.
- Double Slider Brass zipper at front.
- ✤ Plain Cuffs.
- Two Patch Pocket on Chest
- Two Patch Pocket on Back
- Two Sides Pocket
- 50mm High Quality FR Reflective Tape at Shoulder, Arms & Knee
- Double Stitched & Bartack at all main seams.



### RBG-110 Twill Pant & Shirt



Colors: Specs: 65/35 PolyCotton Weight: ±240 gsm Sizes: S - M - L - XL - 2XL - 3XL - 4XL



OEKO-TEX®

- ✤ Brass Buttoned Closer on Collar
- Brass Buttoned Adjustable Cuff
- Plastic Zipper Front with Cover Placket