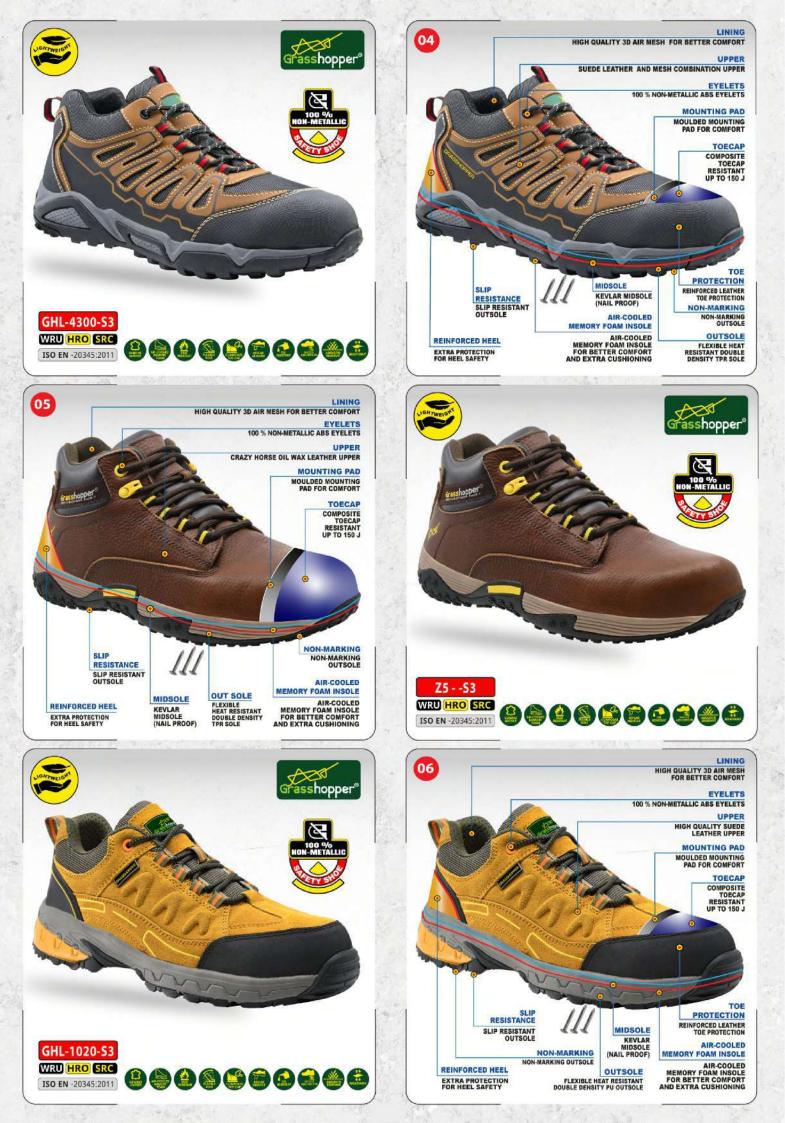

WWW.bigblue.qa

0

Email: info@bigblue.qa

Hotline: +974 3372 8945

0















## P1212

Colors: Colors: Colors: Colors: Colors: Colors: Colors: Colors: Solution Specs: 65/35 PolyCotton Weight: ±240 gsm Sizes: S - M - L - XL - 2XL - 3XL - 4XL







- ✤ Buttoned Top Opeaning of the Zipper
- Double Stitched seams for Enhanced Durability
- ✤ Elasticized waistband on back.
- Double Slider Brass zipper at front.
- ✤ Plain Cuffs.
- Two Patch Pocket on Chest
- Two Patch Pocket on Back
- Two Sides Pocket
- 50mm High Quality FR Reflective Tape at Shoulder, Arms & Knee
- Double Stitched & Bartack at all main seams.



### RBG-110 Twill Pant & Shirt



Colors: Specs: 65/35 PolyCotton Weight: ±240 gsm Sizes: S - M - L - XL - 2XL - 3XL - 4XL



OEKO-TEX®

- ✤ Brass Buttoned Closer on Collar
- Brass Buttoned Adjustable Cuff
- Plastic Zipper Front with Cover Placket
- Plasti