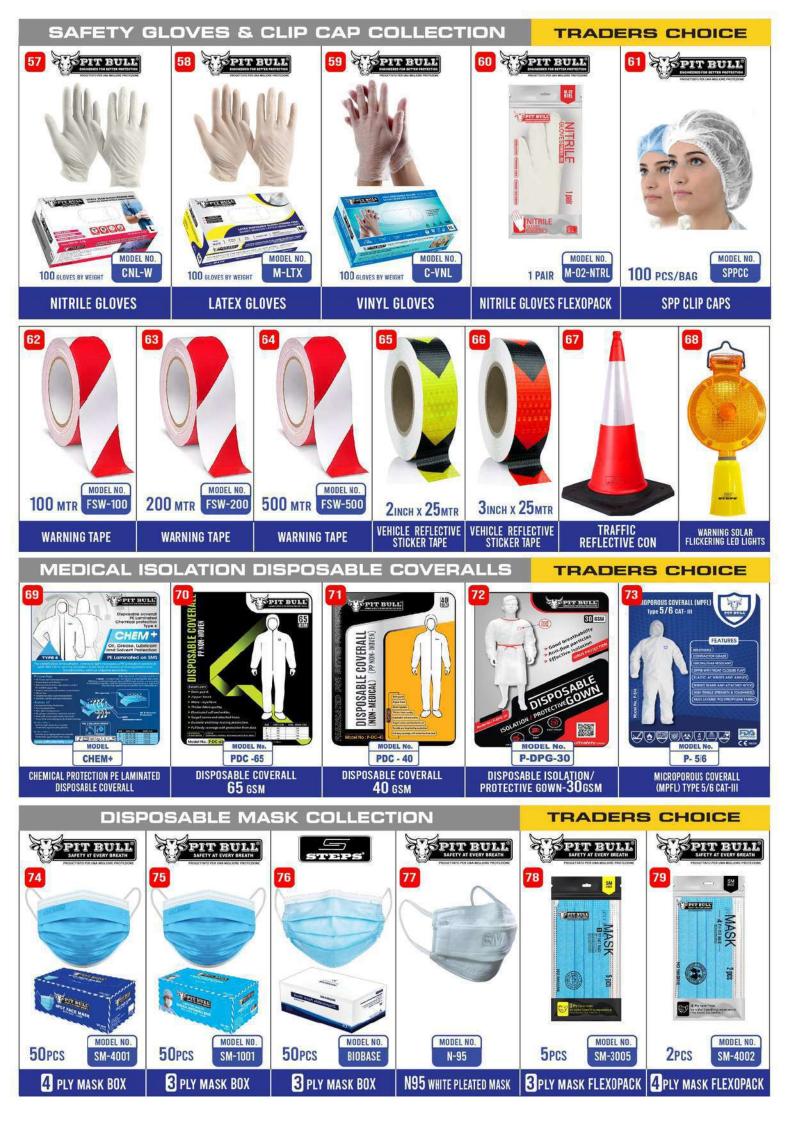

WWW.bigblue.qa

0

Email: info@bigblue.qa

Hotline: +974 3372 8945

0















## P1212

Colors: Colors: Colors: Colors: Colors: Colors: Colors: Colors: Solution Specs: 65/35 PolyCotton Weight: ±240 gsm Sizes: S - M - L - XL - 2XL - 3XL - 4XL







- ✤ Buttoned Top Opeaning of the Zipper
- Double Stitched seams for Enhanced Durability
- ✤ Elasticized waistband on back.
- Double Slider Brass zipper at front.
- ✤ Plain Cuffs.
- Two Patch Pocket on Chest
- Two Patch Pocket on Back
- Two Sides Pocket
- 50mm High Quality FR Reflective Tape at Shoulder, Arms & Knee
- Double Stitched & Bartack at all main seams.



### RBG-110 Twill Pant & Shirt



Colors: Specs: 65/35 PolyCotton Weight: ±240 gsm Sizes: S - M - L - XL - 2XL - 3XL - 4XL



OEKO-TEX®

- ✤ Brass Buttoned Closer on Collar
- Brass Buttoned Adjustable Cuff
- Plastic Zipper Front with Cover Placket
-