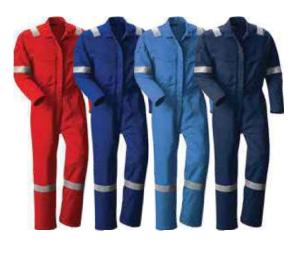

## P1212

Colors: Colors: Colors: Colors: Colors: Colors: Colors: Colors: Solution Specs: 65/35 PolyCotton Weight: ±240 gsm Sizes: S - M - L - XL - 2XL - 3XL - 4XL

- ✤ Buttoned Top Opeaning of the Zipper
- Double Stitched seams for Enhanced Durability
- ✤ Elasticized waistband on back.
- Double Slider Brass zipper at front.
- ✤ Plain Cuffs.
- Two Patch Pocket on Chest
- Two Patch Pocket on Back
- Two Sides Pocket
- 50mm High Quality FR Reflective Tape at Shoulder, Arms & Knee
- Double Stitched & Bartack at all main seams.