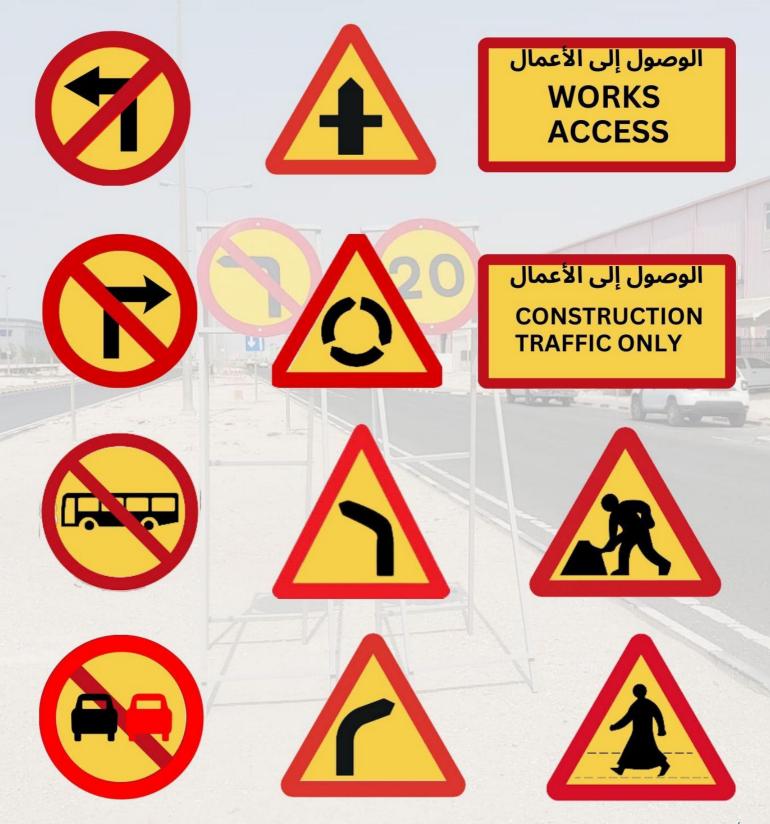

#### **TEMPORARY TRAFFIC SIGNAGE**

WWW.bigblue.qa

Email: info@bigblue.qa

Hotline: +974 3372 8945