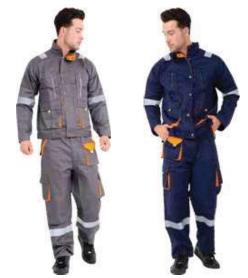

## P1212

Colors: Colors: Colors: Colors: Colors: Colors: Colors: Colors: Solution Specs: 65/35 PolyCotton Weight: ±240 gsm Sizes: S - M - L - XL - 2XL - 3XL - 4XL

- ✤ Buttoned Top Opeaning of the Zipper
- Double Stitched seams for Enhanced Durability
- ✤ Elasticized waistband on back.
- Double Slider Brass zipper at front.
- ✤ Plain Cuffs.
- Two Patch Pocket on Chest
- Two Patch Pocket on Back
- Two Sides Pocket
- 50mm High Quality FR Reflective Tape at Shoulder, Arms & Knee
- Double Stitched & Bartack at all main seams.